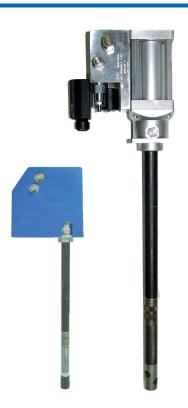

## A PROVEN, RELIABLE HYDRAULIC GREASE PUMP OVER THE DECADES

The JSG High Chief Hydraulic grease pump has been manufactured in Australia for the last 25 years by JSG Industrial Systems. It has proven over the time, to be a quality & performance leader in hydraulic grease pumps for all types of automatic lubrication systems. Can be adapted to be used for grease transfer.

## JSG INDUSTRIAL High Chief Hydraulic Grease Pumps

## **Features & Benefits**

- Adjustable outputs suitable for single line parallel injector systems, single line progressive systems & two-line systems
- Shovel foot pump tube for pumping non-self leveling lubricant
- Complete pump design utilising unitised construction, integrated valving and solid-state circuitry which allows for on\off control via a 24VDC supply
- Tamper resistance: as the reciprocating rate can only be altered by the optional programmer, once set & programmer removed, the rate cannot be changed
- No additional system controls are required to operate the pump if using cycle timer version otherwise can you use the JSG G2 lubrication controller which has a second output signal.
- The modular construction allows for easy, low cost maintenance
- Designed to transfer NLGI2 grease at a rate of 132cm2/minute depending on the pump setting and system designed
- Detailed High Chief Pump manual readily available for ease of installation & servicing

## **Specifications**

| SUPPLY INLET PRESSURE:  | 20-220 Bar                                                                          |
|-------------------------|-------------------------------------------------------------------------------------|
| HYDRAULIC INLET PORT:   | 7/16" JIC                                                                           |
| OPERATING TEMPERATURE:  | 98°C and -10°C to 60°C                                                              |
| MAX. FLUID TEMPERATURE: | 98°C                                                                                |
| AVAILABLE:              | with & without cover                                                                |
| PUMP TUBE LENGTH RANGE: | 350mm (15kg), 478mm (20-25kg), 556mm (60kg<br>Aus), 695mm (60kg USA), 860mm (180kg) |

| HYDRAULIC INLET FLOW: | 0.25 – 3.0 litres\minute    |
|-----------------------|-----------------------------|
| OPERATING VOLTAGE:    | 24VDC                       |
| TANK RETURN PORT:     | 7/16" JIC                   |
| PUMP OUTLETS:         | 1/4" NPT                    |
| OUTPUT PER CYCLE:     | 8.8cm³/cycle                |
| AVAILABLE:            | with or without cycle timer |