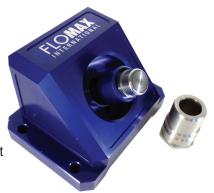

## FIOMAX Electronic Fuel Nozzle Mount

## Features & Benefits

- Can be used across all industry standard fuel nozzles with no modifications
- Removable wear sleeve component replacing the sleeve at a fraction of the cost and not the whole unit once worn out
- Designed and manufactured in the USA
- 100% billet aluminum construction
- Designed for harsh and extreme weather conditions
- Works on all 24 V sensor systems for visual or audible alarms to prevent drive-away incidents
- Built-in integral drain to provide appropriate drainage from residual diesel in the nozzle
- Superior compact design compared with similar products available in the market