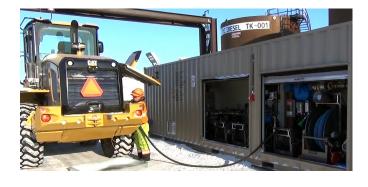

## For all Diesel Fuel Nozzles

Generally, drive-away incidents can occur when the diesel fuel nozzle is left connected to the machine after refuelling has finished. To avoid serious risk or damage to the operator, vehicle and the fuel dispensing system, many sites utilise detection systems to alert operators of the nozzle still being connected. The FloMAX FN-EMOUNT is an electronic diesel fuel nozzle holster that provides durable and reliable solution for mining and other refuelling applications which works with all 24V sensor systems.