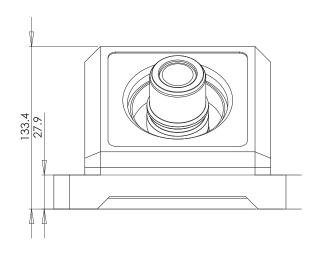

## Features & Benefits

- Can be used across all industry standard fuel nozzles with no modifications
- Removable wear sleeve component replacing the sleeve at a fraction of the cost and not the whole unit once worn out
- Designed and manufactured in the USA
- 100% billet aluminum construction
- Designed for harsh and extreme weather conditions
- Works on all 24 V sensor systems for visual or audible alarms to prevent drive-away incidents
- Built-in integral drain to provide appropriate drainage from residual diesel in the nozzle
- Superior compact design compared with similar products available in the market