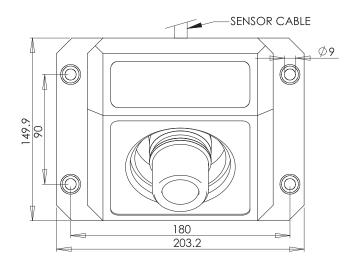

## Features & Benefits

- Can be used across all industry standard fuel nozzles with no modifications
- Removable wear sleeve component replacing the sleeve at a fraction of the cost and not the whole unit once worn out
- Designed and manufactured in the USA
- 100% billet aluminum construction
- Designed for harsh and extreme weather conditions
- Works on all 24 V sensor systems for visual or audible alarms to prevent drive-away incidents
- Built-in integral drain to provide appropriate drainage from residual diesel in the nozzle
- Superior compact design compared with similar products available in the market