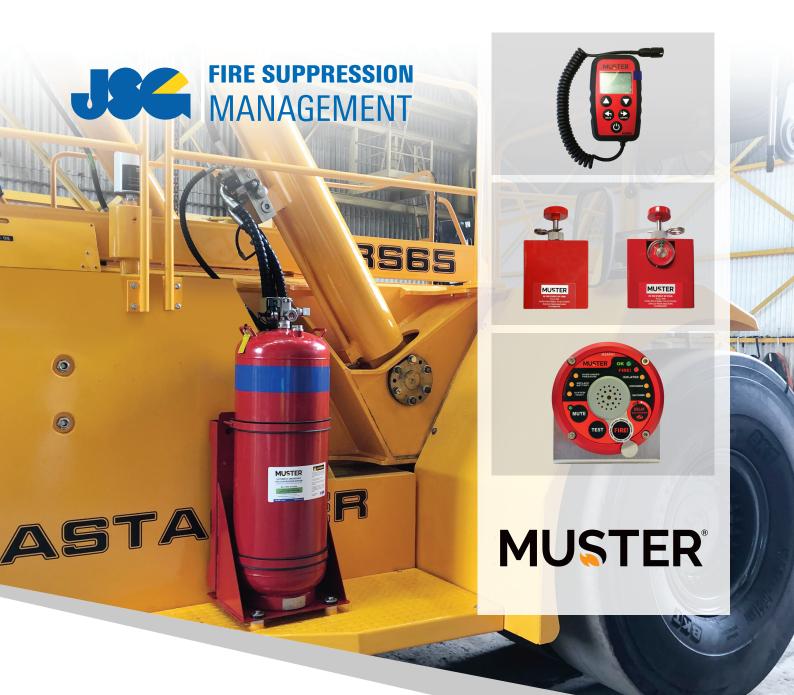

# YOUR FIRE SUPPRESSION PARTNER

Your personnel & equipment are protected by one of the world's most sophisticated fire suppression systems, which utilises the latest engineering technology to provide 24/7 fully monitored solutions.

24/7 FULL SYSTEM INTEGRITY MONITORING CLOUD BASED DESIGN SOFTWARE

- SYSTEM DIAGNOSTICCAPABILITIES
- FLEXIBLE HEAT
- DETECTION CAPABILITIES