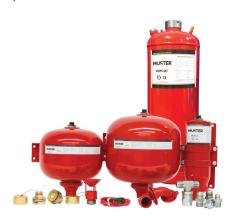

#### FOAM BASED SYSTEMS

- Solution-based agents suitable for mobile and fixed plant
- Fluorine Free options available
- Direct application with superior cooling effects
- Operating temperature range from -40° to +60°C
- Cylinder sizes from 15 litres to 110 litres

#### DRY CHEMICAL SYSTEMS

- Rapid discharge dry chemical powder for fast knockdown effect
- Self-generating, non-pressurised canisters
- Suitable for local area applications
- Resistant to vibration, corrosion & moisture ingress